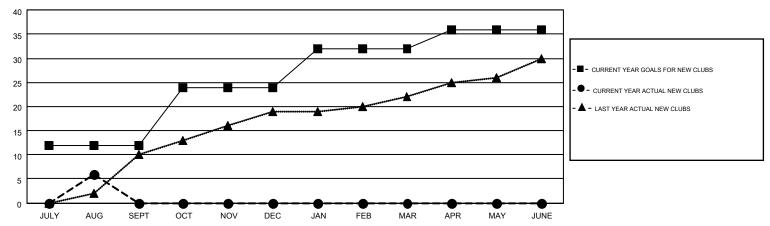

## Multiple District 318

MAHESH PASQUAL

**LOCATION: INDIA** GMT CA 6

| Clubs         |                  |                  |                  |                  | Members               |                    |                                        |                    |                  |  |
|---------------|------------------|------------------|------------------|------------------|-----------------------|--------------------|----------------------------------------|--------------------|------------------|--|
|               | RESUL            | TS FOR 2016-2017 |                  |                  | RESULTS FOR 2016-2017 |                    |                                        |                    |                  |  |
| QUARTER       | NEW CLUB<br>GOAL | NEW CLUBS        | DROPPED<br>CLUBS | NET<br>GAIN/LOSS | QUARTER               | NEW MEMBER<br>GOAL | CHARTER AND<br>NEW<br>MEMBERS<br>ADDED | DROPPED<br>MEMBERS | NET<br>GAIN/LOSS |  |
| JULY/AUG/SEPT | 12               | 6                | 2                | 4                | JULY/AUG/SEPT         | 1,180              | 945                                    | 371                | 574              |  |
| OCT/NOV/DEC   | 12               | 0                | 0                | 0                | OCT/NOV/DEC           | 940                | 0                                      | 0                  | 0                |  |
| JAN/FEB/MAR   | 8                | 0                | 0                | 0                | JAN/FEB/MAR           | 635                | 0                                      | 0                  | 0                |  |
| APR/MAY/JUNE  | 4                | 0                | 0                | 0                | APR/MAY/JUNE          | 300                | 0                                      | 0                  | 0                |  |

## GOALS AND ACTUAL NEW CLUBS CUMULATIVE