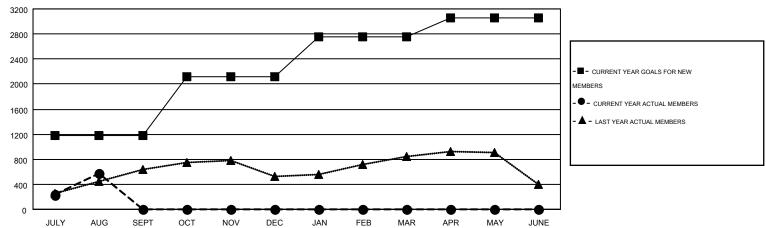

## Multiple District 318

MAHESH PASQUAL

**LOCATION: INDIA** GMT CA 6

| Clubs         |                  |                  |                  |                  | Members               |                    |                                        |                    |                  |  |
|---------------|------------------|------------------|------------------|------------------|-----------------------|--------------------|----------------------------------------|--------------------|------------------|--|
|               | RESUL            | TS FOR 2016-2017 |                  |                  | RESULTS FOR 2016-2017 |                    |                                        |                    |                  |  |
| QUARTER       | NEW CLUB<br>GOAL | NEW CLUBS        | DROPPED<br>CLUBS | NET<br>GAIN/LOSS | QUARTER               | NEW MEMBER<br>GOAL | CHARTER AND<br>NEW<br>MEMBERS<br>ADDED | DROPPED<br>MEMBERS | NET<br>GAIN/LOSS |  |
| JULY/AUG/SEPT | 12               | 6                | 2                | 4                | JULY/AUG/SEPT         | 1,180              | 945                                    | 371                | 574              |  |
| OCT/NOV/DEC   | 12               | 0                | 0                | 0                | OCT/NOV/DEC           | 940                | 0                                      | 0                  | 0                |  |
| JAN/FEB/MAR   | 8                | 0                | 0                | 0                | JAN/FEB/MAR           | 635                | 0                                      | 0                  | 0                |  |
| APR/MAY/JUNE  | 4                | 0                | 0                | 0                | APR/MAY/JUNE          | 300                | 0                                      | 0                  | 0                |  |

## GOALS AND ACTUAL MEMBERS CUMULATIVE

| DROPPED CLUBS: 2  |     | 204 CLUBS OF 557 ADDED 1 OR MORE | GENDER DISTRIBUTION  |                 |       |
|-------------------|-----|----------------------------------|----------------------|-----------------|-------|
|                   |     | NEW MEMBERS                      | MALE                 | 16,803 (91.38%) |       |
| DROPPED MEMBERS   |     |                                  | FEMALE               | 1,585 (8.62%)   |       |
| DECEASED          | 16  | CLICK HERE FOR HEALTH            |                      |                 | 0.074 |
| CLUB CANCELLED 13 |     | ASSESSMENT DATA                  | FAMILY UNIT MEMBERS  |                 | 2,671 |
| OTHER             | 342 |                                  | HEAD OF HOUSEHOLD    |                 | 1,287 |
| TOTAL             | 371 |                                  | NON-HEAD OF HOUSEHOL | 1,384           |       |